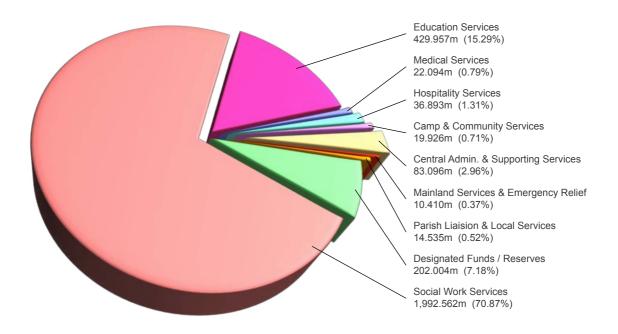

## **CARITAS - HONG KONG** Allocation of Recurrent Expenditure for the Financial Year 2021/2022

| Allocation / Recurrent Expenditure   | 2021/2022<br>(HK\$m.) | %      |
|--------------------------------------|-----------------------|--------|
| Social Work Services                 | 1,992.562             | 70.87  |
| Education Services                   | 429.957               | 15.29  |
| Medical Services                     | 22.094                | 0.79   |
| Hospitality Services                 | 36.893                | 1.31   |
| Camp & Community Services            | 19.926                | 0.71   |
| Central Admin. & Supporting Services | 83.096                | 2.96   |
| Mainland Services & Emergency Relief | 10.410                | 0.37   |
| Parish Liaision & Local Services     | 14.535                | 0.52   |
| Designated Funds / Reserves          | 202.004               | 7.18   |
| TOTAL                                | 2,811.477             | 100.00 |